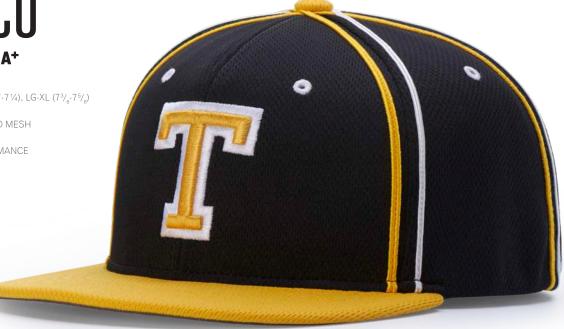

# Image: state of the state of

Making products that athletes count on requires insight from players at all levels of the game, and from these insights our Performance Team Series line was born. Each PTS fabric has a unique look and feel, ranging from modern poly-stretch to poly-serge, which has a traditional wool look. PTS caps are designed for teams with different styles, but share performance features developed for comfort and fit to help players look and play their best. Since 1970, and for as long as the game of baseball is played, Richardson will be there to celebrate it.

# **CUSTOMIZATION LEVELS**

The Performance Team Series comes in four different levels of customization, allowing you to design and create a cap that is uniquely yours.

LITE...•

Our stock PTS cap styles are available in a large selection of solid, combination, alternate and split colorways for fast turn customization.