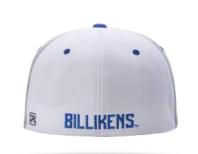

# Image: state of the state of

Making products that athletes count on requires insight from players at all levels of the game, and from these insights our Performance Team Series line was born. Each PTS fabric has a unique look and feel, ranging from modern poly-stretch to poly-serge, which has a traditional wool look. PTS caps are designed for teams with different styles, but share performance features developed for comfort and fit to help players look and play their best. Since 1970, and for as long as the game of baseball is played, Richardson will be there to celebrate it.