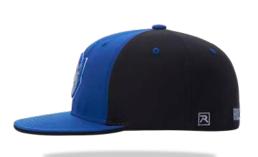

# **CUSTOMIZATION LEVELS**

The Performance Team Series comes in four different levels of customization, allowing you to design and create a cap that is uniquely yours.

LITE...•

Our stock PTS cap styles are available in a large selection of solid, combination, alternate and split colorways for fast turn customization.