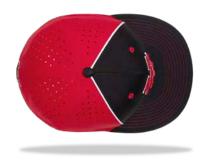

# Image: state of the state of

Making products that athletes count on requires insight from players at all levels of the game, and from these insights our Performance Team Series line was born. Each PTS fabric has a unique look and feel, ranging from modern poly-stretch to poly-serge, which has a traditional wool look. PTS caps are designed for teams with different styles, but share performance features developed for comfort and fit to help players look and play their best. Since 1970, and for as long as the game of baseball is played, Richardson will be there to celebrate it.