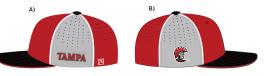

# Image: state of the state of

Making products that athletes count on requires insight from players at all levels of the game, and from these insights our Performance Team Series line was born. Each PTS fabric has a unique look and feel, ranging from modern poly-stretch to poly-serge, which has a traditional wool look. PTS caps are designed for teams with different styles, but share performance features developed for comfort and fit to help players look and play their best. Since 1970, and for as long as the game of baseball is played, Richardson will be there to celebrate it.