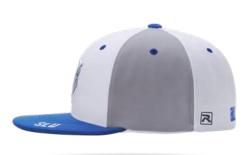

# Image: state of the state of

Making products that athletes count on requires insight from players at all levels of the game, and from these insights our Performance Team Series line was born. Each PTS fabric has a unique look and feel, ranging from modern poly-stretch to poly-serge, which has a traditional wool look. PTS caps are designed for teams with different styles, but share performance features developed for comfort and fit to help players look and play their best. Since 1970, and for as long as the game of baseball is played, Richardson will be there to celebrate it.