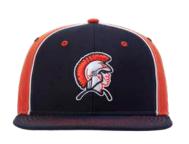

# Image: state of the state of

Making products that athletes count on requires insight from players at all levels of the game, and from these insights our Performance Team Series line was born. Each PTS fabric has a unique look and feel, ranging from modern poly-stretch to poly-serge, which has a traditional wool look. PTS caps are designed for teams with different styles, but share performance features developed for comfort and fit to help players look and play their best. Since 1970, and for as long as the game of baseball is played, Richardson will be there to celebrate it.