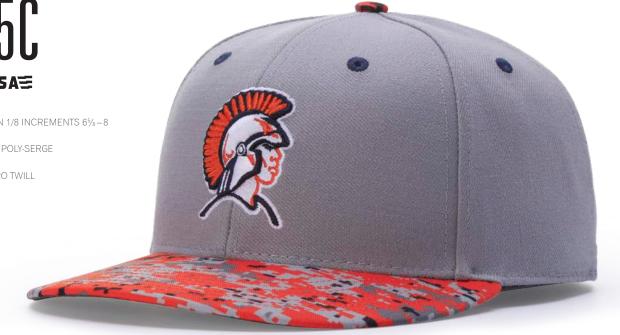

LD AFFILIATE



FULL-PRO SHAPE WITH U-FORM VISOR



SURGE PERFORMANCE FABRIC

FITTED SIZING

# **PTS65S** STOCK 🗘 FIT: FITTED size: 12 FITTED SIZES IN 1/8 INCREMENTS 65/8-8 SHAPE: FULL-PRO FABRIC: PERFORMANCE POLY-SERGE visor: U-FORM SWEATBAND: STAY-DRI PRO TWILL MSRP: \$16.00

SOLID COLORS: Undervisor is charcoal.

Black Dark Green

Maroon

Navy

Red

Royal

PTS65CX CUSTOM EXPRESS

FIT: FITTED SIZE: 12 FITTED SIZES IN 1/8 INCREMENTS 65/8-8 SHAPE: FULL-PRO FABRIC: PERFORMANCE POLY-SERGE visor: U-FORM SWEATBAND: STAY-DRI PRO TWILL MSRP: \$18.50



BASE CAP COLORS (CROWN AND VISOR): Undervisor is charcoal



# PTS65C CUSTOM USA

FIT: FITTED size: 12 FITTED SIZES IN 1/8 INCREMENTS 65/8-8 shape: FULL-PRO FABRIC: PERFORMANCE POLY-SERGE VISOR: U-FORM SWEATBAND: STAY-DRI PRO TWILL MSRP: \$21.00



# CUSTOM USA : HAND ASSEMBLED IN OREGON

| Navy/White       Navy/Red       Vegas Gold/Black       Dark Green/White       Purple/Black       Navy/Gold       Columbia Blue/Navy       Gold/Dk Green       Charcoal/Black       Charcoal/Black       Charcoal/Black       Charcoal/Black       Charcoal/Black       Charcoal/Black       Charcoal/Black       Charcoal/Black       Charcoal/Black       Charcoal/Rev       Charcoal/Black       Charcoal/Black <th>SOLID COLOR CO</th> <th>OMPONENTS: C</th> <th>ROWN / VISOR / B</th> <th>UTTON / EYELETS</th> <th>6 / PIPING</th> <th></th> <th></th> <th></th> <th></th> <th></th>