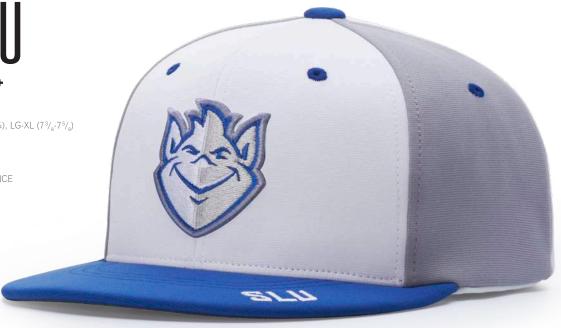

# Image: state of the state of

Making products that athletes count on requires insight from players at all levels of the game, and from these insights our Performance Team Series line was born. Each PTS fabric has a unique look and feel, ranging from modern poly-stretch to poly-serge, which has a traditional wool look. PTS caps are designed for teams with different styles, but share performance features developed for comfort and fit to help players look and play their best. Since 1970, and for as long as the game of baseball is played, Richardson will be there to celebrate it.