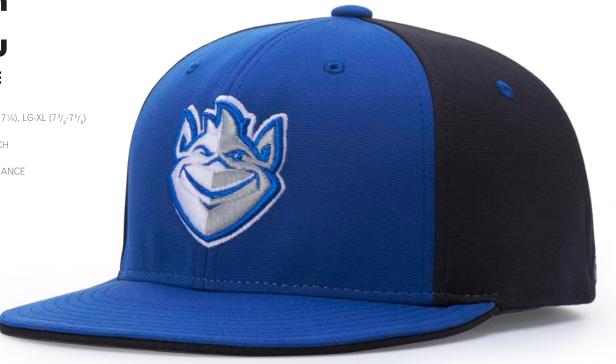

# Image: state of the state of

Making products that athletes count on requires insight from players at all levels of the game, and from these insights our Performance Team Series line was born. Each PTS fabric has a unique look and feel, ranging from modern poly-stretch to poly-serge, which has a traditional wool look. PTS caps are designed for teams with different styles, but share performance features developed for comfort and fit to help players look and play their best. Since 1970, and for as long as the game of baseball is played, Richardson will be there to celebrate it.