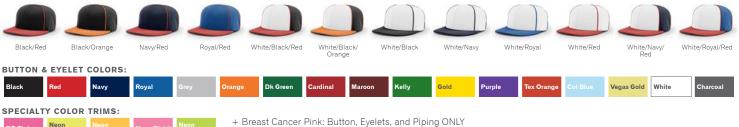

# **CUSTOMIZATION LEVELS**

The Performance Team Series comes in four different levels of customization, allowing you to design and create a cap that is uniquely yours.

LITE...•

Our stock PTS cap styles are available in a large selection of solid, combination, alternate and split colorways for fast turn customization.