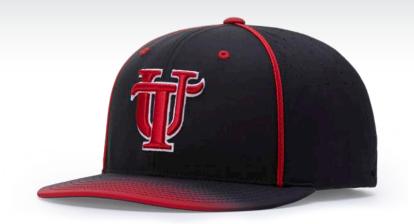

# Image: state of the state of

Making products that athletes count on requires insight from players at all levels of the game, and from these insights our Performance Team Series line was born. Each PTS fabric has a unique look and feel, ranging from modern poly-stretch to poly-serge, which has a traditional wool look. PTS caps are designed for teams with different styles, but share performance features developed for comfort and fit to help players look and play their best. Since 1970, and for as long as the game of baseball is played, Richardson will be there to celebrate it.