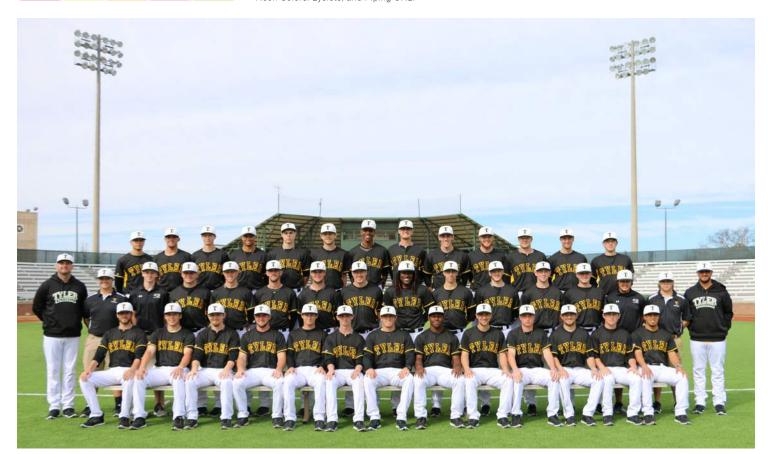

# Image: state of the state of

Making products that athletes count on requires insight from players at all levels of the game, and from these insights our Performance Team Series line was born. Each PTS fabric has a unique look and feel, ranging from modern poly-stretch to poly-serge, which has a traditional wool look. PTS caps are designed for teams with different styles, but share performance features developed for comfort and fit to help players look and play their best. Since 1970, and for as long as the game of baseball is played, Richardson will be there to celebrate it.