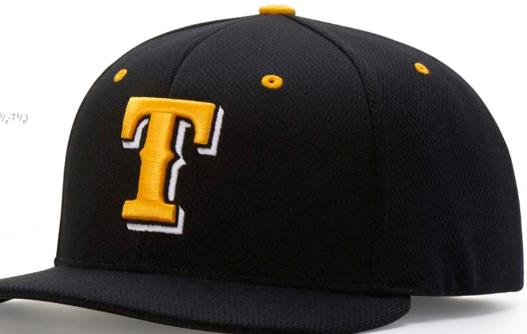

# Image: state of the state of

Making products that athletes count on requires insight from players at all levels of the game, and from these insights our Performance Team Series line was born. Each PTS fabric has a unique look and feel, ranging from modern poly-stretch to poly-serge, which has a traditional wool look. PTS caps are designed for teams with different styles, but share performance features developed for comfort and fit to help players look and play their best. Since 1970, and for as long as the game of baseball is played, Richardson will be there to celebrate it.