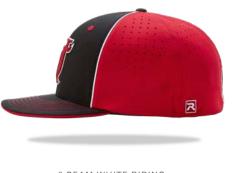

# Image: state of the state of

Making products that athletes count on requires insight from players at all levels of the game, and from these insights our Performance Team Series line was born. Each PTS fabric has a unique look and feel, ranging from modern poly-stretch to poly-serge, which has a traditional wool look. PTS caps are designed for teams with different styles, but share performance features developed for comfort and fit to help players look and play their best. Since 1970, and for as long as the game of baseball is played, Richardson will be there to celebrate it.