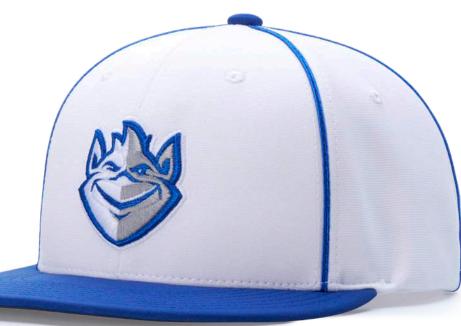

# **CUSTOMIZATION LEVELS**

The Performance Team Series comes in four different levels of customization, allowing you to design and create a cap that is uniquely yours.

LITE...•

Our stock PTS cap styles are available in a large selection of solid, combination, alternate and split colorways for fast turn customization.