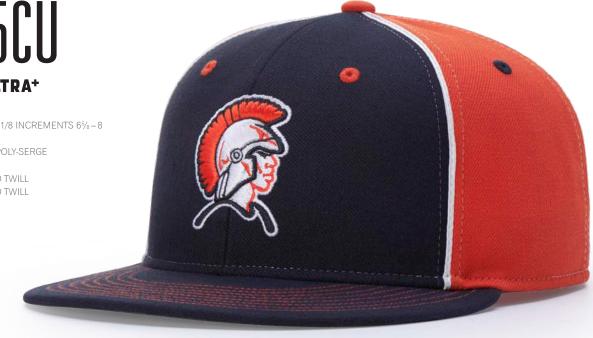

|                 |                     |                             |                  |                   |                    | 1                  |                   |                          | Plastic Snap      |

# PTS65CU

FIT: FITTED SIZE: 12 FITTED SIZES IN 1/8 INCREMENTS 6% – 8 SHAPE: FULL-PRO FABRIC: PERFORMANCE POLY-SERGE VISOR: U-FORM SWEATBAND: STAY-DRI PRO TWILL SWEATBAND: STAY-DRI PRO TWILL MSRP: \$32.00



# CUSTOM ULTRA : ANY WAY YOU WANT IT

### \*SEE PAGES 24-25 FOR ALL OPTIONS



2 SEAM WHITE PIPING



CONTRAST STITCHING ON VISOR



CONTRASTING EYELETS



The mission of Virginia State University Athletics is to create academic and athletic champions in our Conference and NCAA through excellence in: Scholarship, Sportsmanship, Ethical Behavior, Community Service, and Diversity.

21x CIAA Champions Merrill Morgan: 3x CIAA Coach of the Year



# PTS20 PULSE 1 R-FLEX

Our best-selling on-field cap is made with PULSE, a breathable, poly-stretch fabric. It's designed to perform, and fits players at all levels of the game.





MID-PRO SHAPE WITH U-FORM VISOR







R-FLEX SIZING

12 PTS PULSE

RICHARDSON

# PTS20S STOCK 😯

FIT: R-FLEX SIZE: XS-SM (65/8-7), SM-MD (7-71/4), LG-XL (73/8-75/8) S