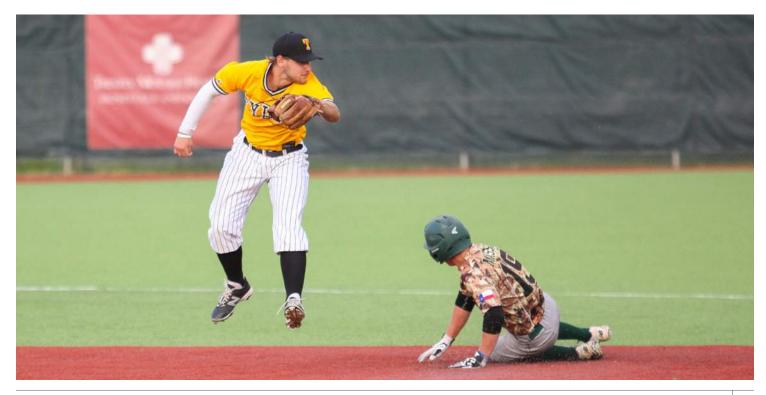

# Image: state of the state of

Making products that athletes count on requires insight from players at all levels of the game, and from these insights our Performance Team Series line was born. Each PTS fabric has a unique look and feel, ranging from modern poly-stretch to poly-serge, which has a traditional wool look. PTS caps are designed for teams with different styles, but share performance features developed for comfort and fit to help players look and play their best. Since 1970, and for as long as the game of baseball is played, Richardson will be there to celebrate it.