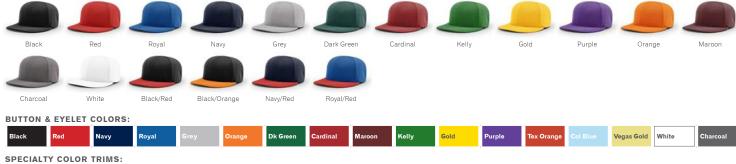

# **CUSTOMIZATION LEVELS**

The Performance Team Series comes in four different levels of customization, allowing you to design and create a cap that is uniquely yours.

LITE...•

Our stock PTS cap styles are available in a large selection of solid, combination, alternate and split colorways for fast turn customization.