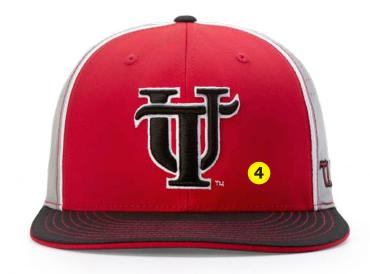

# **CUSTOMIZATION LEVELS**

The Performance Team Series comes in four different levels of customization, allowing you to design and create a cap that is uniquely yours.

LITE...•

Our stock PTS cap styles are available in a large selection of solid, combination, alternate and split colorways for fast turn customization.