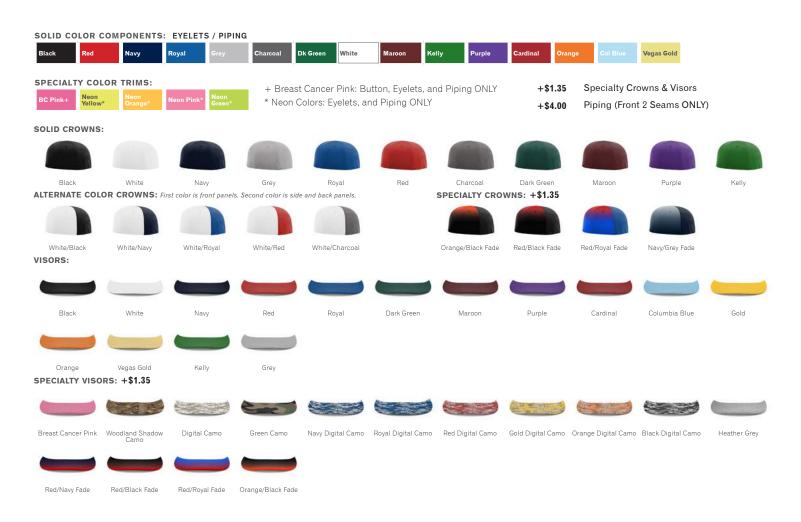

# **CUSTOMIZATION LEVELS**

The Performance Team Series comes in four different levels of customization, allowing you to design and create a cap that is uniquely yours.

LITE...•

Our stock PTS cap styles are available in a large selection of solid, combination, alternate and split colorways for fast turn customization.