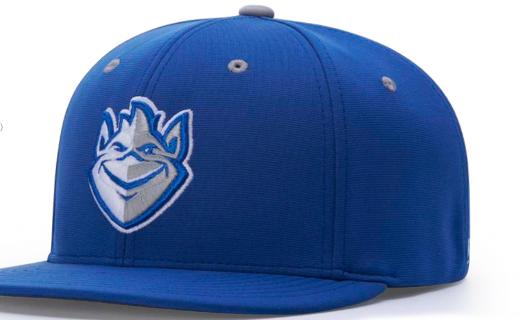

# Image: state of the state of

Making products that athletes count on requires insight from players at all levels of the game, and from these insights our Performance Team Series line was born. Each PTS fabric has a unique look and feel, ranging from modern poly-stretch to poly-serge, which has a traditional wool look. PTS caps are designed for teams with different styles, but share performance features developed for comfort and fit to help players look and play their best. Since 1970, and for as long as the game of baseball is played, Richardson will be there to celebrate it.