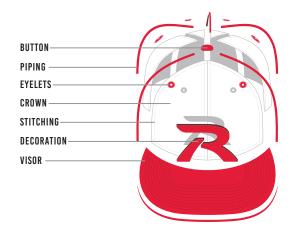

LS**

The Performance Team Series comes in four different levels of customization, allowing you to design and create a cap that is uniquely yours.





LITE...•

Our stock PTS cap styles are available in a large selection of solid, combination, alternate and split colorways for fast turn customization.

PULSE 1 DRYVE SURGE

BUTTON EYELETS DECORATION



This is fastest way to order a custom PTS cap. Choose the base colorway for the crown and visor, then select custom colors for the button and eyelets.

PULSE .1 DRYVE SURGE

BUTTON EYELETS PIPING CROWN DECORATION VISOR



Select the crown, visor, button and eyelet colors and we hand assemble the cap in Oregon. Piping, sandwich visors and patterned visors are also available to give your cap a true custom look.

LITE ... PULSE 11 DRYVE SURGE



CUSTOM ULTRA+

The Custom Ultra program gives you the freedom to fully customize your cap. Make it your way with unique colors, trims and decoration. See pages 24,25 for program details.

LITE ... PULSE 11 DRYVE SURGE

# PTS 30 LITE...• R-FLEX

This game-changing baseball cap is made with our R-Active, lightweight, stretch fabric and features laser-vented back panels for maximum breathability and comfort.



UNIVERSITY OF TAMPA



MID-PRO SHAPE WITH U-FORM VISOR



LITE PERFORMANCE FABRIC WITH LASER-VENTING



R-FLEX SIZING

4 PTS LITE

RICHARDSON

# PTS30S STOCK 🗘

FIT: R-FLEX SIZE: XS-SM (6<sup>5</sup>/<sub>8</sub>-7), SM-MD (7-7<sup>1</sup>/<sub>4</sub>), LG-XL (7<sup>3</sup>/<sub>8</sub>-7<sup>5</sup>/<sub>8</sub>) SHAPE: MID-PRO FABRIC: PERFORMANCE LITE STRETCH VISOR: U-FORM SWEATBA