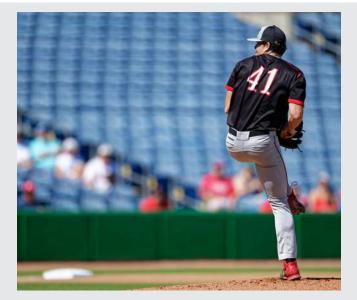

# Image: state of the state of

Making products that athletes count on requires insight from players at all levels of the game, and from these insights our Performance Team Series line was born. Each PTS fabric has a unique look and feel, ranging from modern poly-stretch to poly-serge, which has a traditional wool look. PTS caps are designed for teams with different styles, but share performance features developed for comfort and fit to help players look and play their best. Since 1970, and for as long as the game of baseball is played, Richardson will be there to celebrate it.