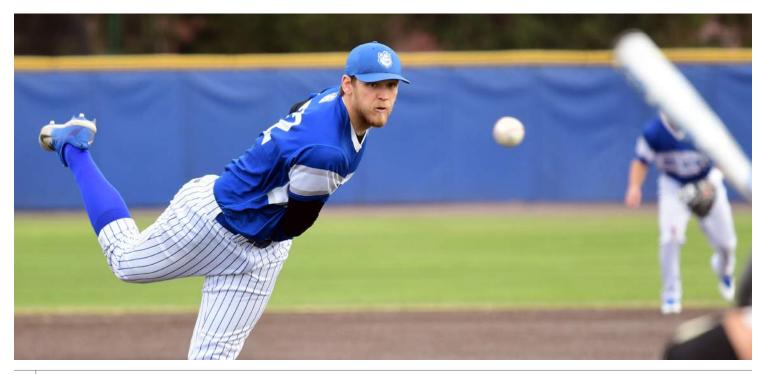

# Image: state of the state of

Making products that athletes count on requires insight from players at all levels of the game, and from these insights our Performance Team Series line was born. Each PTS fabric has a unique look and feel, ranging from modern poly-stretch to poly-serge, which has a traditional wool look. PTS caps are designed for teams with different styles, but share performance features developed for comfort and fit to help players look and play their best. Since 1970, and for as long as the game of baseball is played, Richardson will be there to celebrate it.