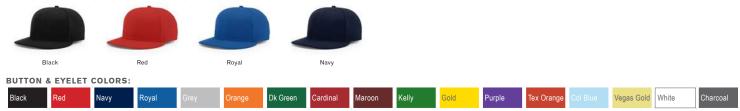

E fabric blends sweat wicking technology with the traditional look of wool serge, and true fit sizing makes this cap the choice of baseball purists.



VIRGINIA STATE UNIV. OFFICIAL ON-FIELD AFFILIATE



FULL-PRO SHAPE WITH U-FORM VISOR



SURGE PERFORMANCE FABRIC

FITTED SIZING

# **PTS65S** STOCK 🗘 FIT: FITTED size: 12 FITTED SIZES IN 1/8 INCREMENTS 65/8-8 SHAPE: FULL-PRO FABRIC: PERFORMANCE POLY-SERGE visor: U-FORM SWEATBAND: STAY-DRI PRO TWILL MSRP: \$16.00

SOLID COLORS: Undervisor is charcoal.

Black Dark Green

Maroon

Navy

Red

Royal

PTS65CX CUSTOM EXPRESS

FIT: FITTED SIZE: 12 FITTED SIZES IN 1/8 INCREMENTS 65/8-8 SHAPE: FULL-PRO FABRIC: PERFORMANCE POLY-SERGE visor: U-FORM SWEATBAND: STAY-DRI PRO TWILL MSRP: \$18.50



BASE CAP COLORS (CROWN AND VISOR): Undervisor is charcoal



# PTS65C CUSTOM USA

FIT: FITTED size: 12 FITTED SIZES IN 1/8 INCREMENTS 65/8-8 shape: FULL-PRO FABRIC: PERFORMANCE POLY-SERGE VISOR: U-FORM SWEATBAND: STAY-DRI PRO TWILL MSRP: \$21.00



# CUSTOM USA : HAND ASSEMBLED IN OREGON

| Navy/White       Navy/Red       Vegas Gold/Black       Dark Green/White       Purple/Black       Navy/Gold       Columbia Blue/Navy       Gold/Dk Green       Charcoal/Black       Charcoal/Black       Charcoal/Black       Charcoal/Black       Charcoal/Black       Charcoal/Black       Charcoal/Black       Charcoal/Black       Charcoal/Black       Charcoal/Rev       Charcoal/Black       Charcoal/Black <th>SOLID COLOR CO</th> <th>OMPONENTS: C</th> <th>ROWN / VISOR / B</th> <th>UTTON / EYELETS</th> <th>6 / PIPING</th> <th></th> <th></th> <th></th> <th></th> <th></th