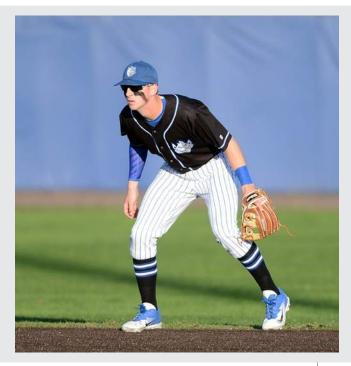

# Image: state of the state of

Making products that athletes count on requires insight from players at all levels of the game, and from these insights our Performance Team Series line was born. Each PTS fabric has a unique look and feel, ranging from modern poly-stretch to poly-serge, which has a traditional wool look. PTS caps are designed for teams with different styles, but share performance features developed for comfort and fit to help players look and play their best. Since 1970, and for as long as the game of baseball is played, Richardson will be there to celebrate it.