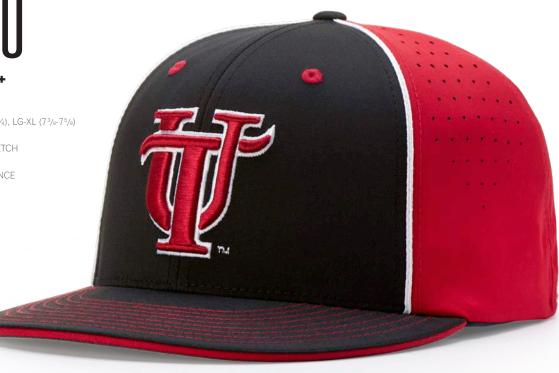

# Image: state of the state of

Making products that athletes count on requires insight from players at all levels of the game, and from these insights our Performance Team Series line was born. Each PTS fabric has a unique look and feel, ranging from modern poly-stretch to poly-serge, which has a traditional wool look. PTS caps are designed for teams with different styles, but share performance features developed for comfort and fit to help players look and play their best. Since 1970, and for as long as the game of baseball is played, Richardson will be there to celebrate it.