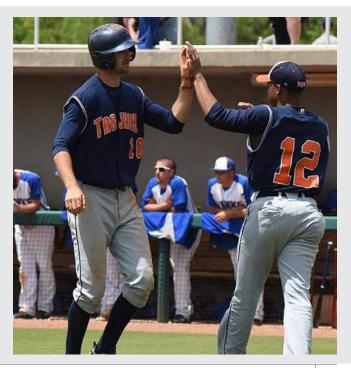

# Image: state of the state of

Making products that athletes count on requires insight from players at all levels of the game, and from these insights our Performance Team Series line was born. Each PTS fabric has a unique look and feel, ranging from modern poly-stretch to poly-serge, which has a traditional wool look. PTS caps are designed for teams with different styles, but share performance features developed for comfort and fit to help players look and play their best. Since 1970, and for as long as the game of baseball is played, Richardson will be there to celebrate it.