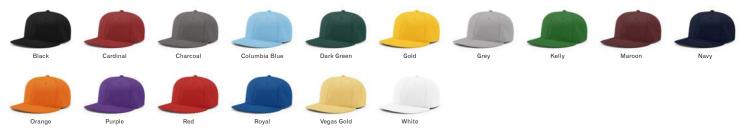

# **CUSTOMIZATION LEVELS**

The Performance Team Series comes in four different levels of customization, allowing you to design and create a cap that is uniquely yours.

LITE...•

Our stock PTS cap styles are available in a large selection of solid, combination, alternate and split colorways for fast turn customization.