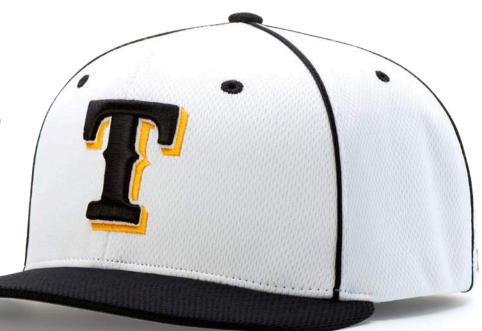

# Image: state of the state of

Making products that athletes count on requires insight from players at all levels of the game, and from these insights our Performance Team Series line was born. Each PTS fabric has a unique look and feel, ranging from modern poly-stretch to poly-serge, which has a traditional wool look. PTS caps are designed for teams with different styles, but share performance features developed for comfort and fit to help players look and play their best. Since 1970, and for as long as the game of baseball is played, Richardson will be there to celebrate it.