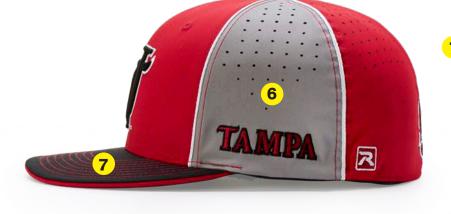

# Image: state of the state of

Making products that athletes count on requires insight from players at all levels of the game, and from these insights our Performance Team Series line was born. Each PTS fabric has a unique look and feel, ranging from modern poly-stretch to poly-serge, which has a traditional wool look. PTS caps are designed for teams with different styles, but share performance features developed for comfort and fit to help players look and play their best. Since 1970, and for as long as the game of baseball is played, Richardson will be there to celebrate it.