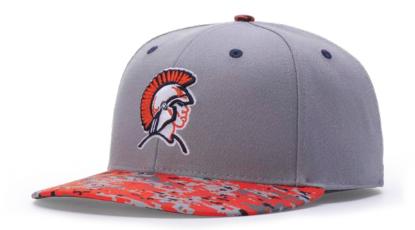

# Image: state of the state of

Making products that athletes count on requires insight from players at all levels of the game, and from these insights our Performance Team Series line was born. Each PTS fabric has a unique look and feel, ranging from modern poly-stretch to poly-serge, which has a traditional wool look. PTS caps are designed for teams with different styles, but share performance features developed for comfort and fit to help players look and play their best. Since 1970, and for as long as the game of baseball is played, Richardson will be there to celebrate it.