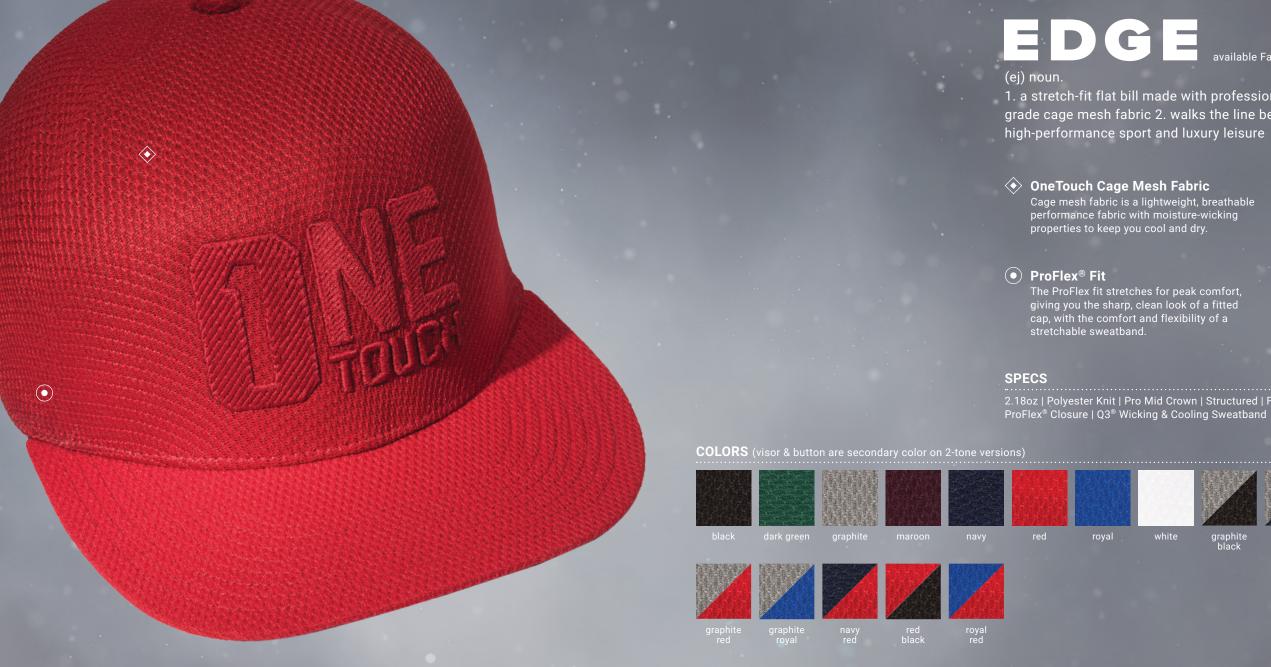

#### **COLORS**

available Fall 2018

1. a stretch-fit flat bill made with professional grade cage mesh fabric 2. walks the line between high-performance sport and luxury leisure

2.18oz | Polyester Knit | Pro Mid Crown | Structured | Flat Visor |

### **OneTouch Bamboo Charcoal Fabric**

The fabric is made with environmentally friendly bamboo charcoal performance attributes for high-intensity wear.

### ProFlex® Fit

The ProFlex fit stretches for peak comfort, giving you the sharp, clean look of a fitted cap, with the comfort and flexibility of a stretchable sweatband.

#### SPECS

2.17oz | Polyester with Bamboo Charcoal Attributes | Mid Crown | Structured | Slight Pre-curved Visor | ProFlex® Closure | Q3® Wicking & Cooling Sweatband

**COLORS** (visor & button are secondary color on 2-tone versions, heather grey is 90% polyester & 10% spandex)