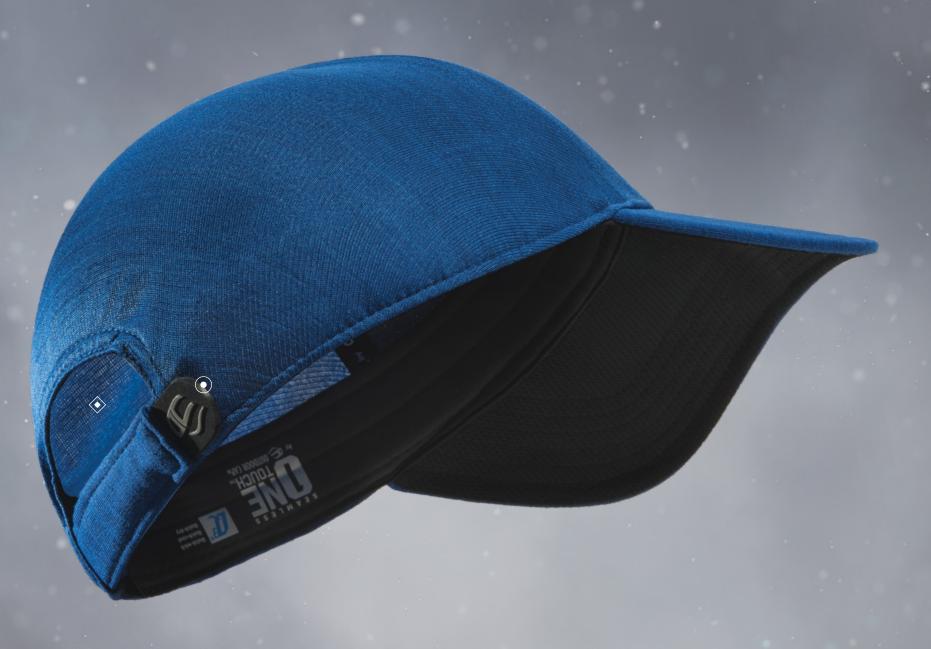

### **OneTouch Bamboo Charcoal Fabric**

The fabric is made with environmentally friendly bamboo charcoal performance attributes for high-intensity wear.

### ProFlex® Fit

The ProFlex fit stretches for peak comfort, giving you the sharp, clean look of a fitted cap, with the comfort and flexibility of a stretchable sweatband.

### ProFlex® Fit

The ProFlex fit stretches for peak comfort, giving you the sharp, clean look of a fitted cap, with the comfort and flexibility of a stretchable sweatband.

All OneTouch by Outdoor Cap products have an active cooling sweatband, Q3 wicking fabric and a 3D welded Outdoor Cap logo.