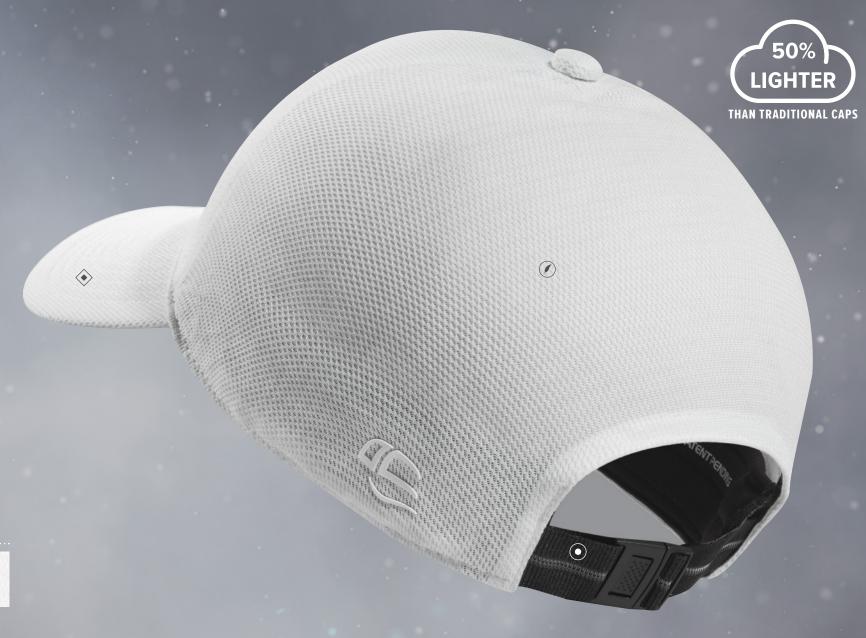

### LIGHTWEIGHT

We combined specific fabrics and closures to create the lightest high-performing caps possible; up to 50% lighter than traditional caps.

### **Lightweight Performance**

Each style is developed with specific wicking fabrics and closures in mind to create the lightest high-performing hats possible. One Touch by Outdoor Cap is up to 50% lighter than traditional caps.