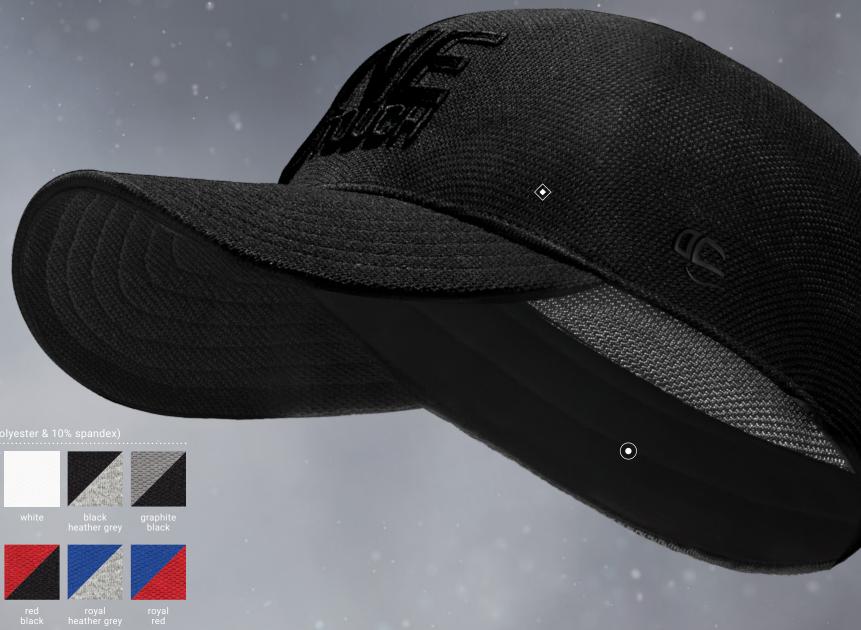

## REEVO

(rēv-oh) noun.

1. a high performing, trendy cap with seamfree technology for all-day comfortable wear through strenuous activity 2. a revolutionary cap

#### SPECS

2.17oz | Polyester with Bamboo Charcoal Attributes | Mid Crown | Structured | Slight Pre-curved Visor | ProFlex® Closure | Q3® Wicking & Cooling Sweatband

**COLORS** (visor & button are secondary color on 2-tone versions, heather grey is 90% polyester & 10% spandex)